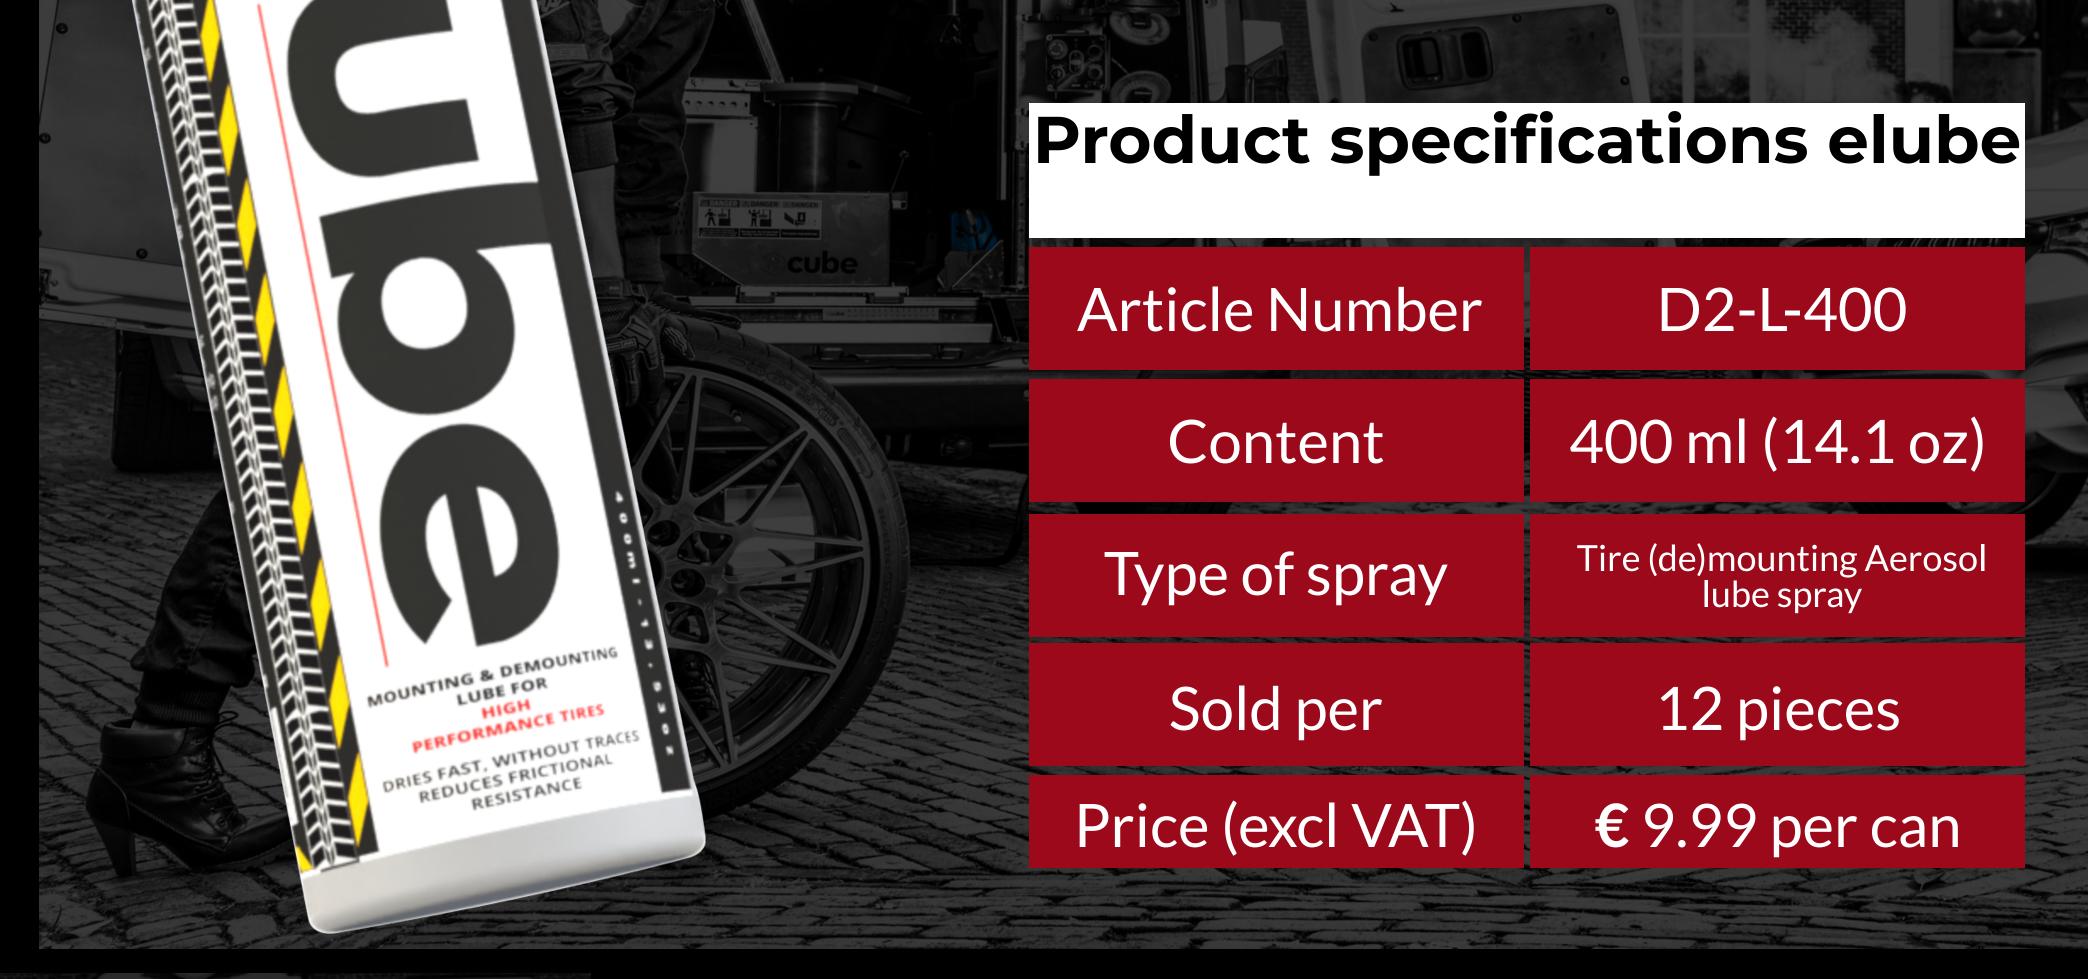

## It's time to enjoy a clean workspace with **elube**

No more greasy hands, superior performance and light weight all in 1 can

## Dose easy & cost effective

Unlike unhandy (big) buckets of lube, this spray can only weighs 400 grams (14.1 oz)!

Most of the traditional tire lubes dry out quickly and become less efficient at low temperatures. elube does not liquidify or clump together with dirt and holds its position. Therefore, lubricating while (de)mounting is only required once. This way, elube is cleaner, efficient and long lasting compared to original tire lubes.